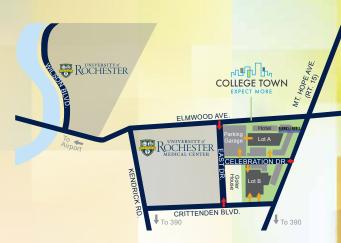

## **PARKING AT COLLEGE TOWN**

Enter College Town via Mt. Hope Avenue to Celebration Drive, Elmwood Avenue to East Drive to Celebration Drive, or off Crittenden Blvd.

2 hours free customer parking in Parking Garage or Lots A and B. Up to 4 hours after 6pm.

Parking available along Mt. Hope and Celebration Drive.

College Town is an exciting mixed-use, close-knit district providing the Rochester community, University of Rochester and University of Rochester Medical Center students, faculty and staff a one-of-a-kind, vibrant place to live, learn, dine, shop, work and play.