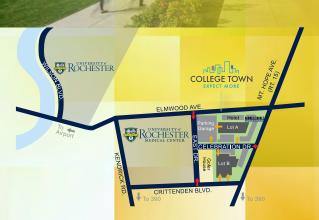

## PARKING AT COLLEGE TOWN

Enter College Town via Mt. Hope Ave. to Celebration Dr., Elmwood Ave. to East Dr. to Celebration Dr., or off Crittenden Blvd.

2 hours free customer parking in Parking Garage or Lots A and B. Up to 4 hours after 4pm.

Parking available along Mt. Hope and Celebration Dr.