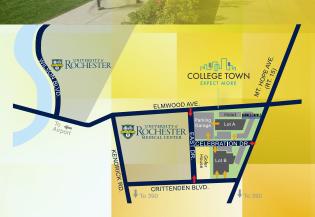

## PARKING AT COLLEGE TOWN

Enter College Town via Mt. Hope Ave. to Celebration Dr., Elmwood Ave. to East Dr. to Celebration Dr., or off Crittenden Blvd.

2 hours free customer parking in Parking Garage or Lots A and B. Up to 4 hours after 4pm.

Parking available along Mt. Hope and Celebration Dr.

College Town is an exciting mixed-use, close-knit district providing the Rochester community, University of Rochester and University of Rochester Medical Center students, faculty and staff a one-of-a-kind, vibrant place to live, learn, dine, shop, work and play.