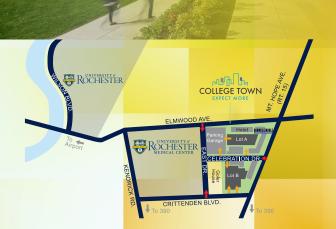

## PARKING AT COLLEGE TOWN

Enter College Town via Mt. Hope Ave. to Celebration Dr., Elmwood Ave. to East Dr. to Celebration Dr., or off Crittenden Blvd.

2 hours free customer parking in Parking Garage or Lots A and B. Up to 4 hours after 4pm.

Parking available along Mt. Hope and Celebration Dr.